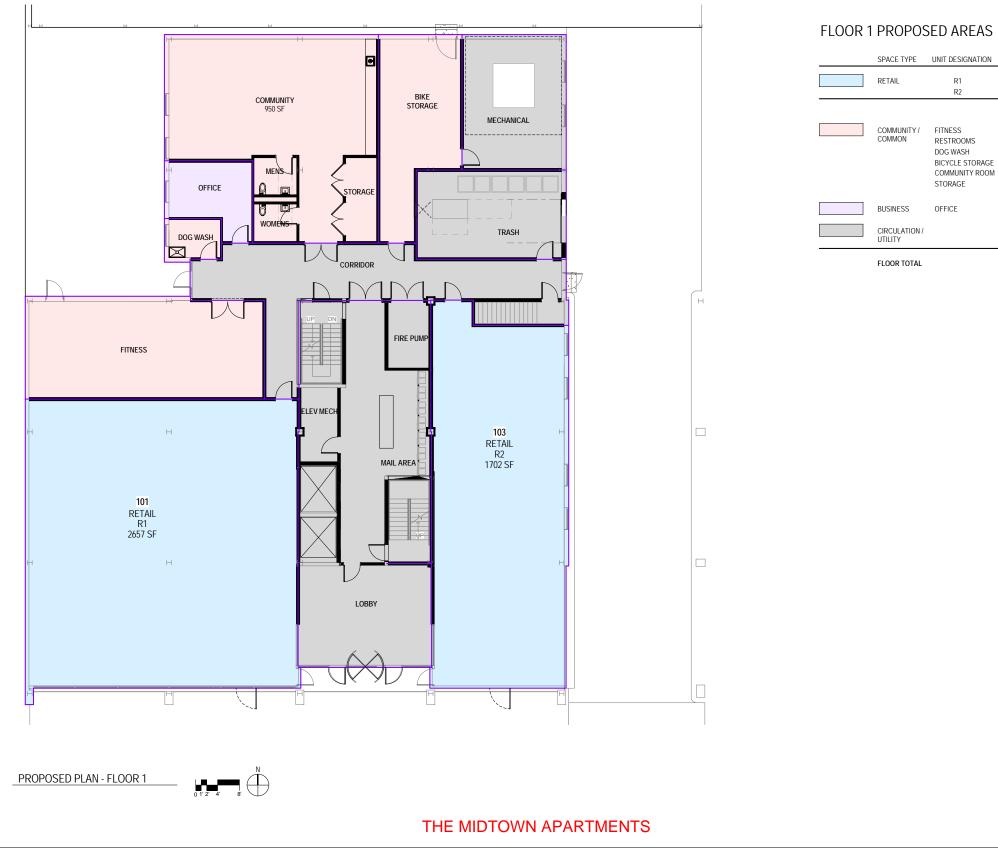

### 1,702 - 2,657 square feet available on the retail floor

**Description:** 3101 Euclid Avenue. The building sits on the North side of street just East of E. 30th Street in the heart of the Midtown corridor. The building consists of 7 residential floors and the retail floor. Ninety (90) residential apartments and 189 parking spaces in the rear of the building (controlled by the landlord). Construction should be completed by September 2020.

PROPOSED PLAN - FLOOR 1

| UNIT DESIGNATION                                                                 | COUNT  | UNIT AREA (SF)                         | UNIT TYPE AREA (SF)                    |
|----------------------------------------------------------------------------------|--------|----------------------------------------|----------------------------------------|
| R1<br>R2                                                                         | 1<br>1 | 2657<br>1702                           | 2657<br>1702                           |
|                                                                                  | 2      |                                        | 4359                                   |
| FITNESS<br>RESTROOMS<br>DOG WASH<br>BICYCLE STORAGE<br>COMMUNITY ROOM<br>STORAGE |        | 816<br>131<br>81<br>474<br>1025<br>100 | 816<br>131<br>81<br>474<br>1025<br>100 |
| OFFICE                                                                           |        | 197                                    | 197                                    |
|                                                                                  |        |                                        | 3384                                   |