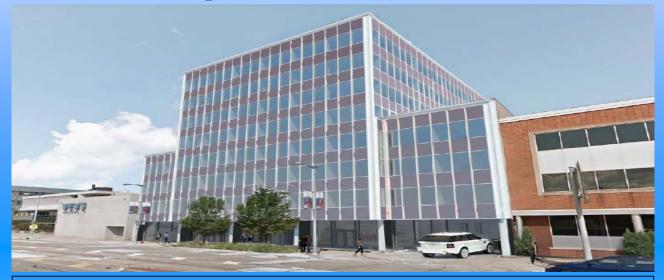

### 1,702 - 2,657 square feet available on the retail floor

**Description:** 3101 Euclid Avenue. The building sits on the North side of street just East of E. 30th Street in the heart of the Midtown corridor. The building consists of 7 residential floors and the retail floor. Ninety (90) residential apartments and 189 parking spaces in the rear of the building (controlled by the landlord). Construction should be completed by September 2020.

**Nearby:** The building sits between Bryant & Stratton College and WEWS Channel 5, just West of the Cleveland State Campus.